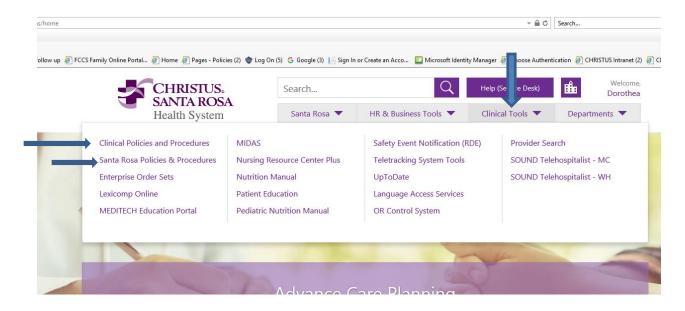

If your student role requires computer access you will also be able to access the policies and procedures. On any CHRISTUS Santa Rosa computer desktop click on the Icon below, which will open up the CHRISTUS Intranet. At the top of the page just under the Search Bar, you will see the heading for "Clinical Tools". Point at the "Clinical Tools" title and you will see the drop down menu appear. Click on the link for Clinical Policies and Procedures or Santa Rosa Policies & Procedures. Also, please don't hesitate to ask the Director of the Department you are working in, a Charge Nurse, Nursing Supervisor or any Associate if you have questions.